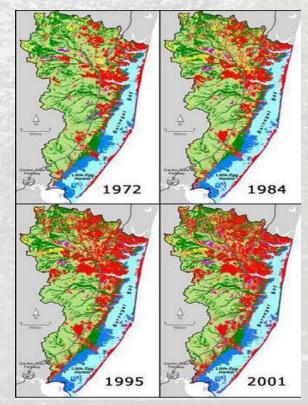

### The Need For Better Stormwater Management

- Bay's eutrophication function of watershed development.
- Majority of development in northern part of Bay occurred before the stormwater rules.
- Result, inadequate stormwater management.