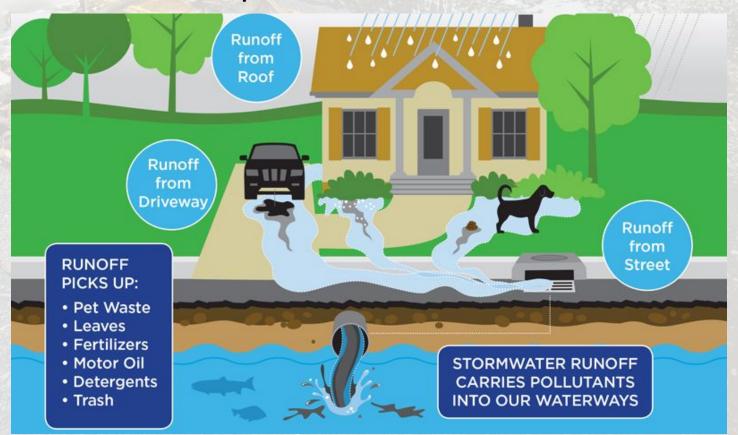

## What is stormwater?

Water that falls from the sky and lands on the ground (i.e. snow and rain)

### Stormwater moves pollution

### The Need For Better Stormwater Management

- Bay's eutrophication function of watershed development.
- Majority of development in northern part of Bay occurred before the stormwater rules.
- Result, inadequate stormwater management.