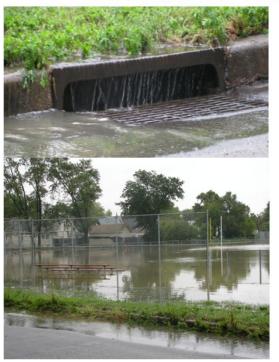

### The Need For Better Stormwater Management

- Bay's eutrophication function of watershed development.
- Majority of development in northern part of Bay occurred before the stormwater rules.
- Result, inadequate stormwater management.