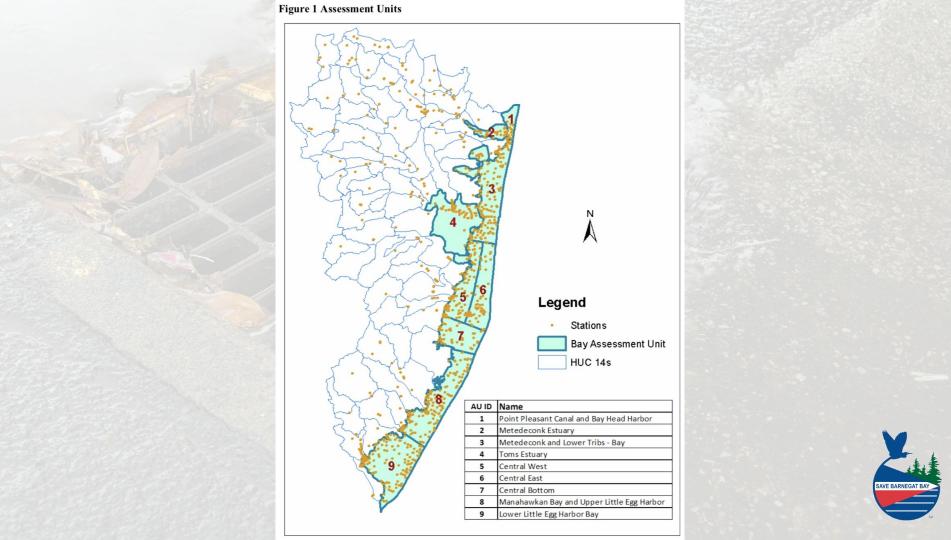

# Impaired Waters (NJ)

**Estuary = Nursery for Fish & Birds** 

Aquatic Life - General.....7 out of 9 Segments FAIL

| Assessment Unit Number | Assessment Unit Name                          | Aquatic Life -<br>General | Recreation        | Shellfish           | Fish<br>Consumption  |  |
|------------------------|-----------------------------------------------|---------------------------|-------------------|---------------------|----------------------|--|
| Barnegat Bay 01        | Point Pleasant Canal and Bay Head Harbor      | Insufficient<br>Data      | Insufficient Data | Not Supporting      | Insufficient<br>Data |  |
| Barnegat Bay 02        | Metedeconk R Estuary                          | Insufficient<br>Data      | Not Supporting    | Not Supporting      | Insufficient<br>Data |  |
| Barnegat Bay 03        | Metedeconk and Lower<br>Tribs - Bay           | Not Supporting            | Fully Supporting  | Not Supporting      | Insufficient<br>Data |  |
|                        | Toms R Estuary                                | Not Supporting            | Not Supporting    | Not Supporting      | Not Supporting       |  |
| Barnegat Bay 05        | Barnegat Bay Central West                     | Not Supporting            | Fully Supporting  | Fully<br>Supporting | Insufficient<br>Data |  |
| Barnegat Bay 06        | Barnegat Bay Central East                     | Insufficient<br>Data      | Fully Supporting  | Fully<br>Supporting | Insufficient<br>Data |  |
| Barnegat Bay 07        | Barnegat Bay Central<br>Bottom                | Insufficient<br>Data      | Fully Supporting  | Fully<br>Supporting | Insufficient<br>Data |  |
| Barnegat Bay 08        | Manahawkan Bay and Upper<br>Little Egg Harbor | Not Supporting            | Fully Supporting  | Fully<br>Supporting | Insufficient<br>Data |  |
| Barnegat Bay 09        | Lower Little Egg Harbor Bay                   | Not Supporting            | Fully Supporting  | Fully<br>Supporting | Insufficient<br>Data |  |