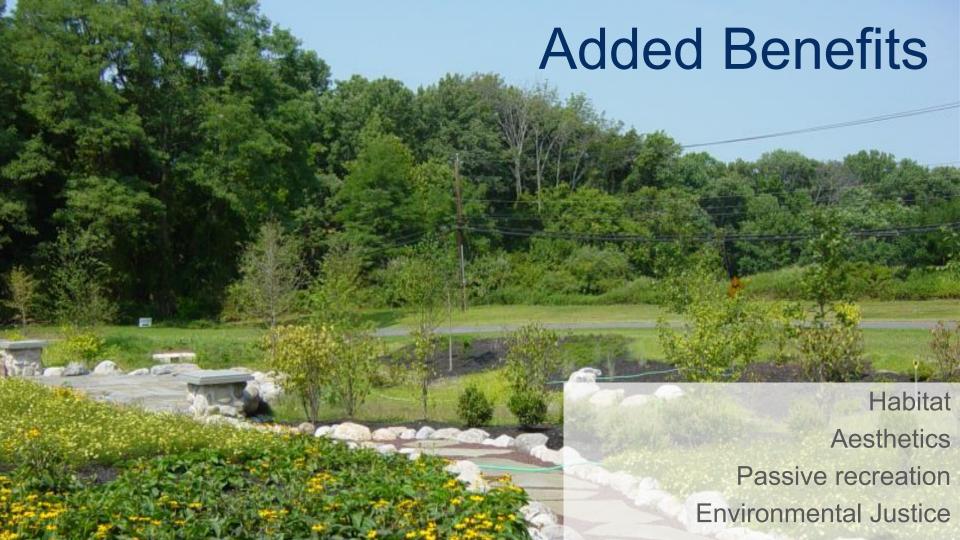

### Stormwater is a resource

- Some people think of stormwater as a waste product; we think
  of it as a natural resource
- Reducing the volume reduces the pollutant loading, as in Bio-retention and infiltration practices with no discharges.
- Controlling the peak flow (or first flush) does not reduce the volume.
- Minimum site disturbance preserves the natural path, retains the natural vegetation, and protects against soil compaction.
   Create a point system for not developing on a wetland, etc.
- Retrofit existing areas or "work with nature" to reduce the volume of runoff and pollutant loading. Make your stormwater into a resource -save the township some money