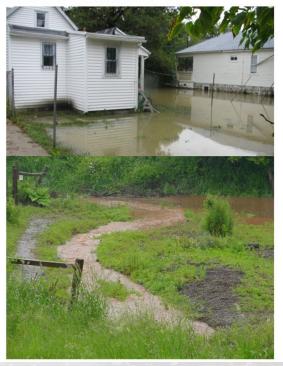

### The Need For Better Stormwater Management

- Bay's eutrophication function of watershed development.
- Majority of development in northern part of Bay occurred before the stormwater rules.
- Result, inadequate stormwater management.